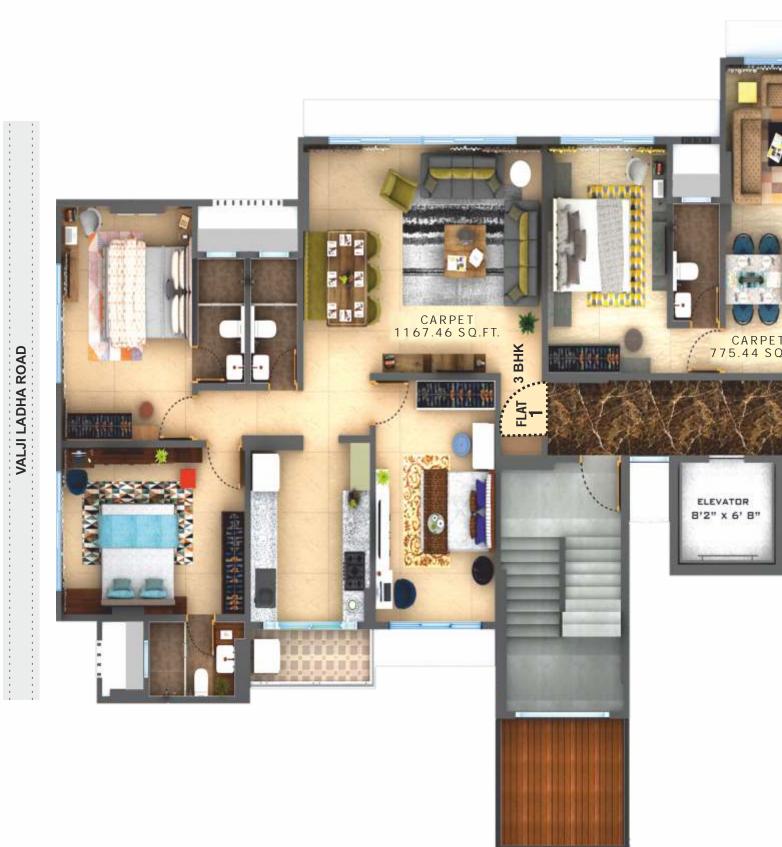

astounding Entrance Lobby is a classy affair. The cozy sofa Complemented with aesthetic grand wall pieces grant opulence and makes for a welcoming ambience.



**Artist's Impression** 

# TERRACE VIEW

Beyond the precincts of your home, where you can enjoy your walk, indulge in quality of reading, a chitter chatter with friends or listening music...



Artist's Impression

# GYM AREA

We have specially designed a Fitness Centre. You may trim your torso or tone up your Biceps at a time that suits your schedule.



Artist's Impression

# **CLUB HOUSE**

Games give you a chance to excel, and if you're playing in good company you don't even mind if you lose because you had the enjoyment of the company during the course of the game.



Artist's Impression

# SEVARAM LALWANI ROAD ( S. L. Road)



# SEVARAM LALWANI ROAD ( S. L. Road)





## TYPICAL PLAN 3 BHK



# TYPICAL PLAN 2 BHK



#### LOCATE US

**MOOLDEEP**, besides occupying a special place in your heart, occupies a location that is seamlessly connected with major destinations.

- Mulund Railway Station
- Hospital
- LBS Marg

- Kalidas Sports Complex
- School
- Market

- Mulund Checknaka
- Jain Mandir
   Sthanakvasi Upashry





Rera ID (P51800003963)

#### SITE ADDRESS

S L Road, Near Shishukunj Hall, Mulund (West), Mumbai - 400 080 www.maverickrealtors.com | info@maverickrealtors.com

Disclaimer: The information, layout, pictures etc. Shown / contained in this brochure are indicative only. The builder / Developer shall not be liable, responsible, obligated and / or required to provide any and / or all such amenities, sp