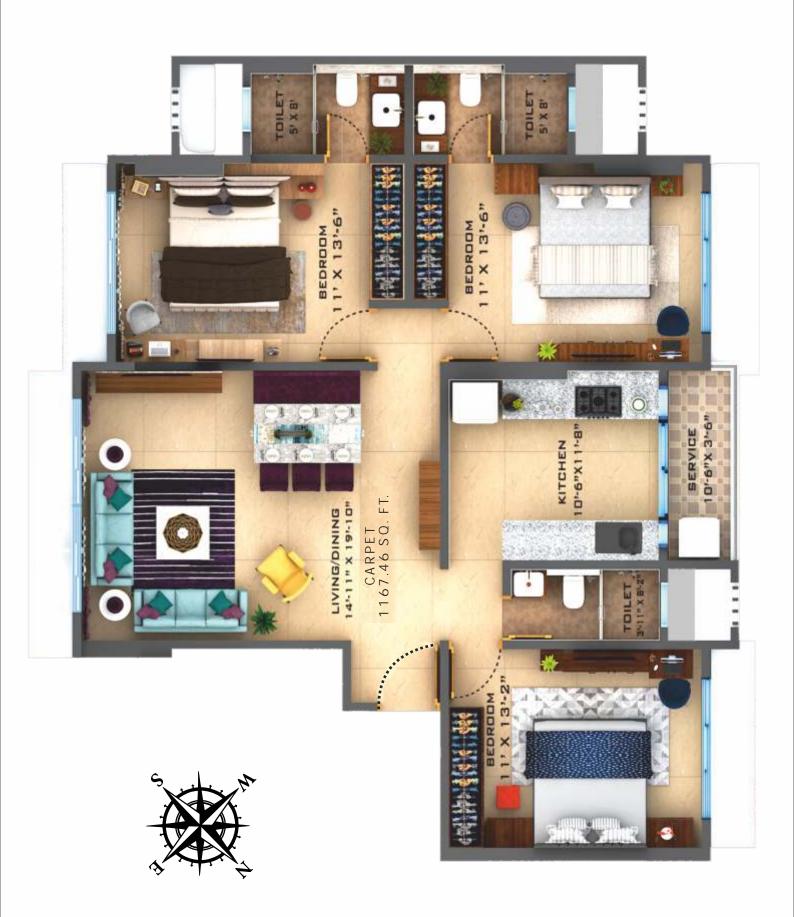

ented with aesthetic grand wall pieces grant opulence and makes for a welcoming ambience.



**Artist's Impression** 

# TERRACE VIEW

Beyond the precincts of your home, where you can enjoy your walk, indulge in quality of reading, a chitter chatter with friends or listening music...



Artist's Impression

# GYM AREA

We have specially designed a Fitness Centre. You may trim your torso or tone up your Biceps at a time that suits your schedule.



Artist's Impression

# **CLUB HOUSE**

Games give you a chance to excel, and if you're playing in good company you don't even mind if you lose because you had the enjoyment of the company during the course of the game.



Artist's Impression

# SEVARAM LALWANI ROAD ( S. L. Road)



# SEVARAM LALWANI ROAD ( S. L. Road)





## TYPICAL PLAN 3 BHK



# TYPICAL PLAN 2 BHK



#### LOCATE US

**MOOLDEEP**, besides occupying a special place in your heart, occupies a location that is seamlessly connected with major destinations.

- Mulund Railway Station
- Hospital
- LBS Marg

- Kalidas Sports Complex
- School
- Market

- Mulund Checknaka
- Jain Mandir
   Sthanakvasi Upashry





Rera ID (P51800003963)

#### SITE ADDRESS

S L Road, Near Shishukunj Hall, Mulund (West), Mumbai - 400 080 www.maverickrealtors.com | info@maverickrealtors.com

Disclaimer: The information, layout, pictures etc. Shown / contained in this brochure are indicative only. The builder / Developer shall not be liable, responsible, obligated and / or required to provide any and / or all such amenities, specification etc. as contained in this brochure. All plans, drawings