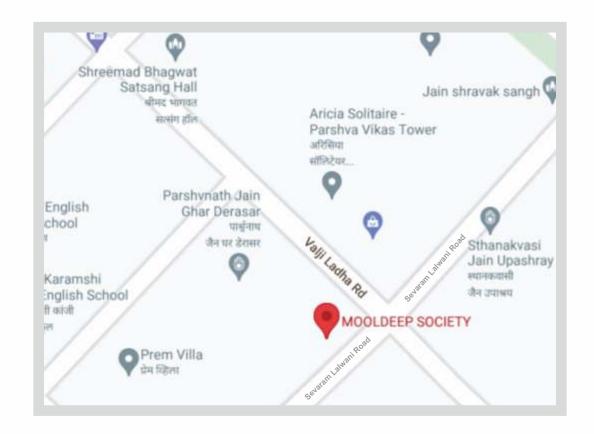

#### LOCATE US

**MOOLDEEP**, besides occupying a special place in your heart, occupies a location that is seamlessly connected with major destinations.

- Mulund Railway Station
- Hospital
- LBS Marg

- Kalidas Sports Complex
- School
- Market

- Mulund Checknaka
- Jain Mandir
   Sthanakvasi Upashry

Rera ID (P51800003963)