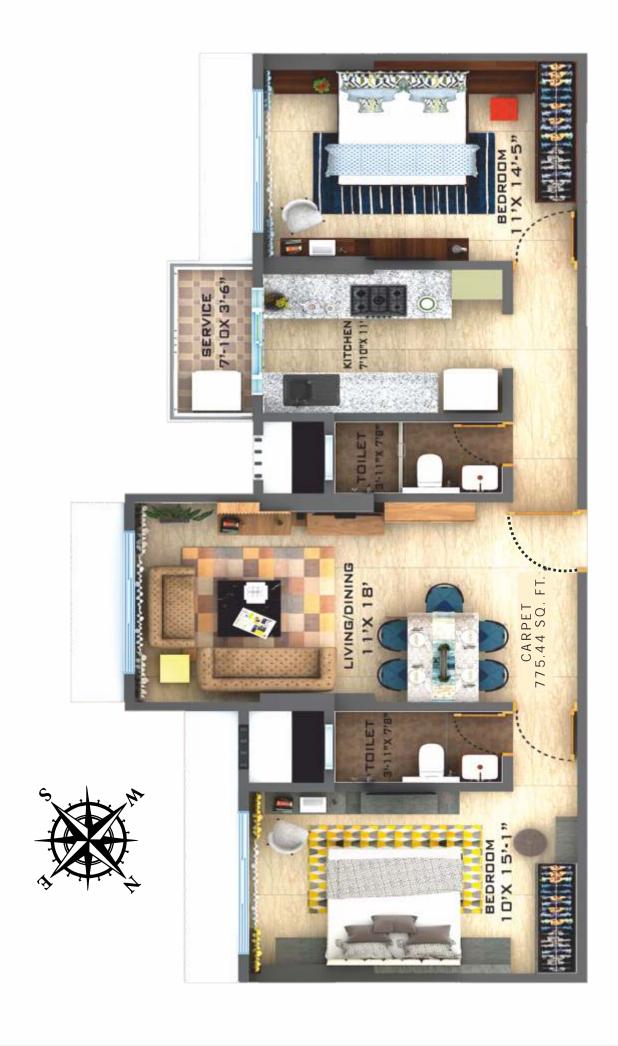

nd wall pieces grant opulence and makes for a welcoming ambience.



**Artist's Impression** 

# TERRACE VIEW

Beyond the precincts of your home, where you can enjoy your walk, indulge in quality of reading, a chitter chatter with friends or listening music...



Artist's Impression

# GYM AREA

We have specially designed a Fitness Centre. You may trim your torso or tone up your Biceps at a time that suits your schedule.



Artist's Impression

# **CLUB HOUSE**

Games give you a chance to excel, and if you're playing in good company you don't even mind if you lose because you had the enjoyment of the company during the course of the game.



Artist's Impression

# SEVARAM LALWANI ROAD ( S. L. Road)



# SEVARAM LALWANI ROAD ( S. L. Road)





## TYPICAL PLAN 3 BHK



# TYPICAL PLAN 2 BHK



#### LOCATE US

**MOOLDEEP**, besides occupying a special place in your heart, occupies a location that is seamlessly connected with major destinations.

- Mulund Railway Station
- Hospital
- LBS Marg

- Kalidas Sports Complex
- School
- Market

- Mulund Checknaka
- Jain Mandir
   Sthanakvasi Upashry





Rera ID (P51800003963)

#### SITE ADDRESS

S L Road, Near Shishukunj Hall, Mulund (West), Mumbai - 400 080 www.maverickrealtors.com | info@maverickrealtors.com

Disclaimer: The information, layout, pictures etc. Shown / contained in this brochure are indicative only. The builder / Developer shall not be liable, responsible, obligated and / or required to provide any and / or all such amenities, specification etc. as contained in this brochure. All plans, drawings, information, amenities