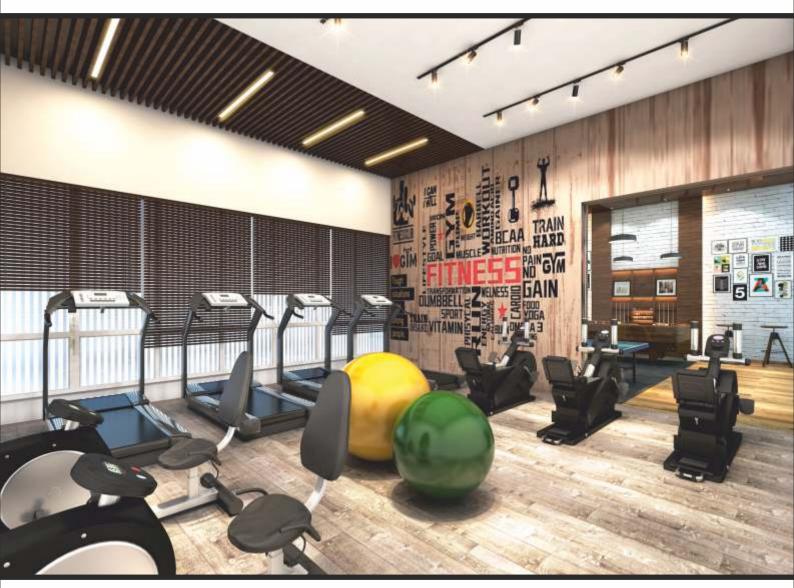

# GYM AREA

We have specially designed a Fitness Centre. You may trim your torso or tone up your Biceps at a time that suits your schedule.

Artist's Impression