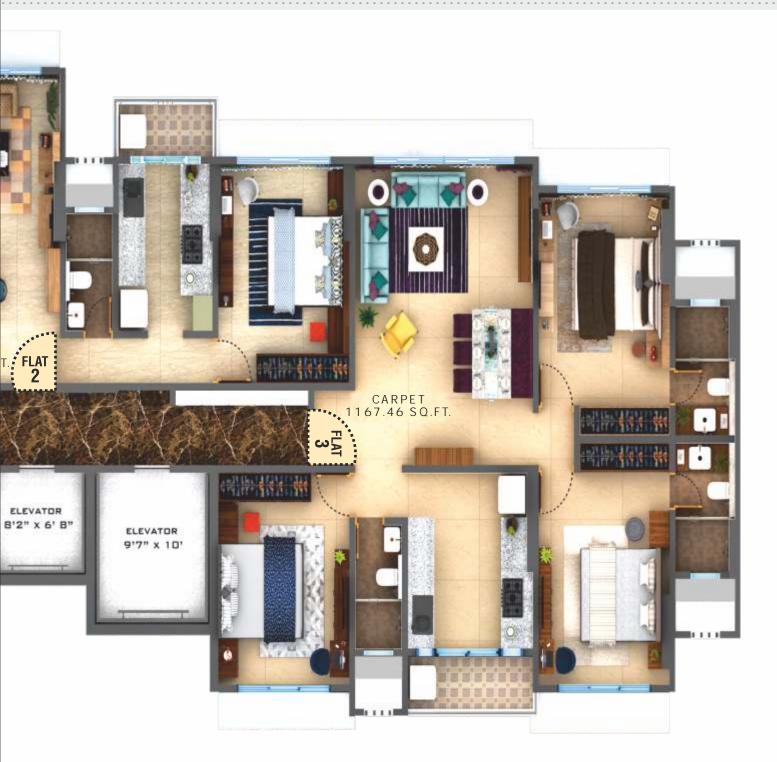

fair. The cozy sofa Complemented with aesthetic grand wall pieces grant opulence and makes for a welcoming ambience.



**Artist's Impression** 

# TERRACE VIEW

Beyond the precincts of your home, where you can enjoy your walk, indulge in quality of reading, a chitter chatter with friends or listening music...



Artist's Impression

# GYM AREA

We have specially designed a Fitness Centre. You may trim your torso or tone up your Biceps at a time that suits your schedule.



Artist's Impression

# **CLUB HOUSE**

Games give you a chance to excel, and if you're playing in good company you don't even mind if you lose because you had the enjoyment of the company during the course of the game.



Artist's Impression

# SEVARAM LALWANI ROAD ( S. L. Road)



# SEVARAM LALWANI ROAD ( S. L. Road)





## TYPICAL PLAN 3 BHK



# TYPICAL PLAN 2 BHK



#### LOCATE US

**MOOLDEEP**, besides occupying a special place in your heart, occupies a location that is seamlessly connected with major destinations.

- Mulund Railway Station
- Hospital
- LBS Marg

- Kalidas Sports Complex
- School
- Market

- Mulund Checknaka
- Jain Mandir
   Sthanakvasi Upashry





Rera ID (P51800003963)

#### SITE ADDRESS

S L Road, Near Shishukunj Hall, Mulund (West), Mumbai - 400 080 www.maverickrealtors.com | info@maverickrealtors.com

Disclaimer: The information, layout, pictures etc. Shown / contained in this brochure are indicative only. The builder / Developer shall not be liable, responsible, obligated and / or required to provide any and / or all such amenities, specification etc. as contained in this br